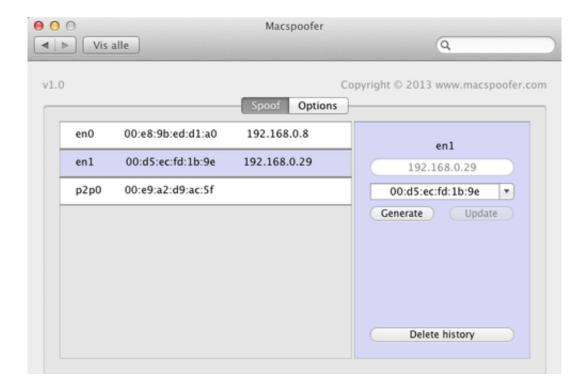

How To Change Mac Address For Xbox One

1/5

How To Change Mac Address For Xbox One

2/5

The MAC Address is a six-byte number or 12-digit hexadecimal number that is used to uniquely identify a host on a network.. Every NIC (Network Interface Card) has a unique MAC address (Media Access Control).

- 1. change address xbox
- 2. how to change email address on xbox one
- 3. how to change ip address on xbox one

This applies to all types of network cards, including Ethernet cards and WiFi cards.. A MAC address can also be called a Physical Address Read my post on if you don't know it.. In today's networks, ARP, or Address Resolution Protocol converts a MAC address to a Layer 3 protocol address, such as an IP address.. An example of a MAC address is 1F-2E-3D-4C-5B-6A and it falls into the Layer 2 networking protocol of the OSI model.