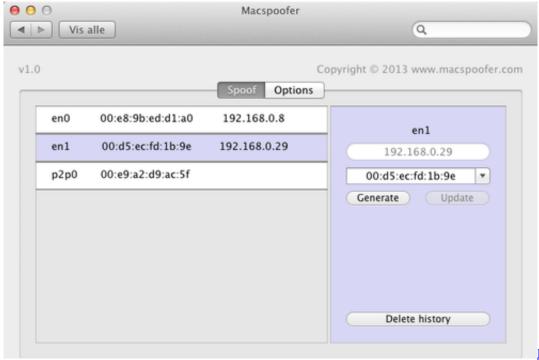

How To Change Mac Address For Xbox One

1/5

How To Change Mac Address For Xbox One

2/5

The MAC Address is a six-byte number or 12-digit hexadecimal number that is used to uniquely identify a host on a network.. Every NIC (Network Interface Card) has a unique MAC address (Media Access Control).

- 1. change address xbox
- 2. how to change email address on xbox one
- 3. how to change ip address on xbox one

This applies to all types of network cards, including Ethernet cards and WiFi cards.. A MAC address can also be called a Physical Address Read my post on if you don't know it.. In today's networks, ARP, or Address Resolution Protocol converts a MAC address to a Layer 3 protocol address, such as an IP address.. An example of a MAC address is 1F-2E-3D-4C-5B-6A and it falls into the Layer 2 networking protocol of the OSI model.